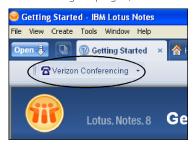

# **Toolbar Button and Menu**

After installing the plug-in, a toolbar button will be available in Lotus Notes toolbar as shown below:

The blue phone toolbar button will have the following menu:

- Start Conference
- Preferences
- Schedule Conference
- About
- Manage Meetings