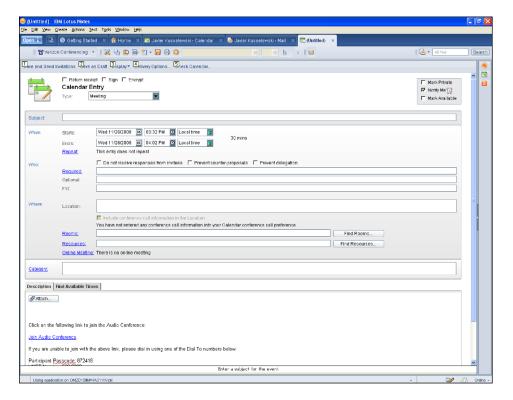

# **Schedule Audio Conference**

- This menu is disabled if there are no audio conferences in the Manage Meetings screen
- This menu will open the new calendar entry screen as shown below and insert the audio conference details into the body of the appointment (will list default audio conference subscription)

The body of the invitation will include the audio conference details as shown below:

Click on the following link to join the Audio Conference: