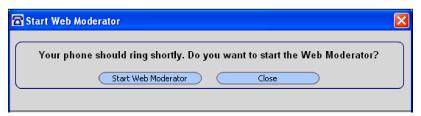

#### **Starting Web Moderator**

When Web Moderator is set to start automatically in the Preferences screen, the following pop up dialogue box will appear once an Instant Meeting audio conference has been initiated

If Web Moderator is not set up in Preferences screen to start automatically, this box will not appear. User will need to start the Web Moderator tool though an alternate method.