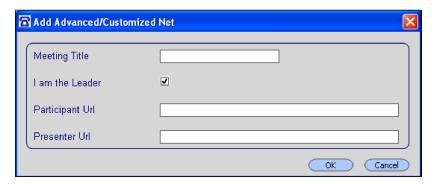

# **Adding Advance/Customized Net Conferences**

If the Advanced/Customized is checkbox in the Preferences screen, you will need to add your Advanced/Customized Net Conference URL in the Manage Meetings screen. Select the "add meeting" tab and the following window will appear. User should add Meeting Title, participant and presenter URLs, and select OK. (This window will only appear on initial set-up).. To obtain the URLs, login to Manage My Meetings at <a href="https://mymeetings.com/global/en/login.php">https://mymeetings.com/global/en/login.php</a>. Once in Manage My Meetings, select the net conferencing tab and select the Advanced or Customized subscription. Select "Meeting Now Details" to retrieve the participant and presenter URL.