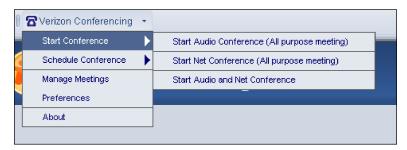

# **Toolbar Button and Menu**

After installing the plug-in, a toolbar button will be available in Lotus Notes toolbar as shown below:

The blue phone toolbar button will have the following menu:

- Start Conference
- Preferences
- Schedule Conference
- About
- Manage Meetings

# **Start Conference Sub-Menus**

The Start Conference menu has the following sub-menus:

# **Start Audio Conference**

- This menu is disabled if there are no audio conferences in the Manage Meetings screen.
- If the Privacy Policy checkbox in preferences is not checked, an error message will appear and stop processing
- Start the audio conference

#### **Start Net Conference**

- This menu item is disabled if there are no Presenter Net Conferences in the Manage Meetings Screen
- If the Privacy Policy checkbox in preferences is not checked, an error message will appear and stop processing
- Start the net conference

# **Start Audio and Net Conference**

- This menu item is disabled if there are no audio or net conferences in the Manage Meetings screen
- If the Privacy Policy checkbox in preferences is not checked, an error message will appear and stop processing
- Start the audio conference as detailed above
- Start the net conference