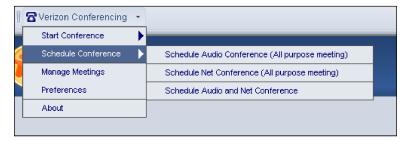

# **Schedule Conference Sub-Menus**

The Schedule Conference menu will have the following sub-menus:

# **Schedule Audio Conference**

- This menu is disabled if there are no audio conferences in the Manage Meetings screen
- This menu will open the new calendar entry screen as shown below and insert the audio conference details into the body of the appointment (will list default audio conference subscription)

#### **Schedule Net Conference**

- This menu is disabled if there are no net conferences in the Manage Meetings screen
- This menu will open the new calendar entry screen and insert the net conference details into the body of the appointment (will list default net conference subscription)

#### **Schedule Audio and Net Conference**

- This menu is enabled only if there is at least one audio and one net conference in the Manage Meetings screen
- This menu will open the new calendar entry screen and inserts both
  the audio and net conference details into the body of the appointment (will list default audio and
  net conference subscription)