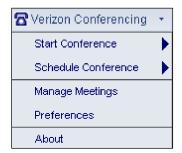

# **Toolbar Button and Menu**

After installing the plug-in, a toolbar button will be available in Lotus Notes toolbar as shown below:

The blue phone toolbar button will have the following menu:

- Start Conference
- Preferences
- Schedule Conference
- About
- Manage Meetings