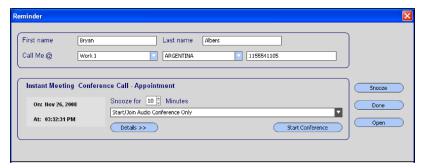

#### **Appointment Reminder Screen**

A reminder screen will appear before the conference is scheduled to begin if the appointment was created using the Conferencing plug-in.