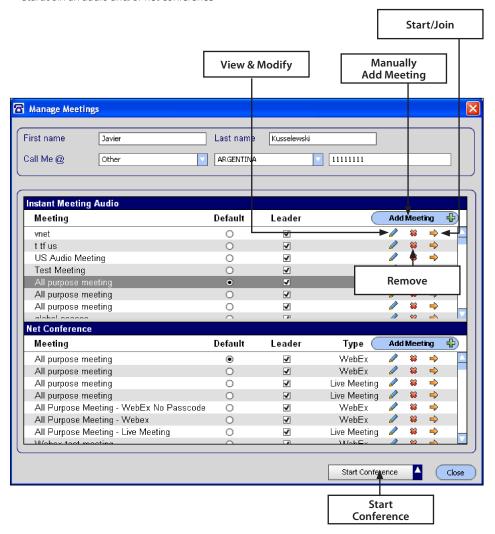

# **Manage Meetings**

The Manage Meetings screen has the following functionality:

- First and Last name will automatically populate once the Preferences section has been completed
- Call Me @ numbers will automatically populate with all the Call Me Numbers from the Preferences screen with the default as the current Call Me @ number
- Instant Meeting Audio and or net conference details will automatically populate once the Preferences section has been completed. (You must have an active audio or net conference account, otherwise no meetings will populate.)
- Manually add an audio conference and you will be prompted to add the Meeting Title, Country, Dial To Number, Leader checkbox and leader/participant passcode
- Manually add a net conference and you will be prompted to add the Meeting Title, Presenter checkbox, Meeting Number, Meeting Passcode, Presenter Passcode, Manage My Meetings Login and Password
- View and modify meeting information
- Start/Join an audio and/or net conference