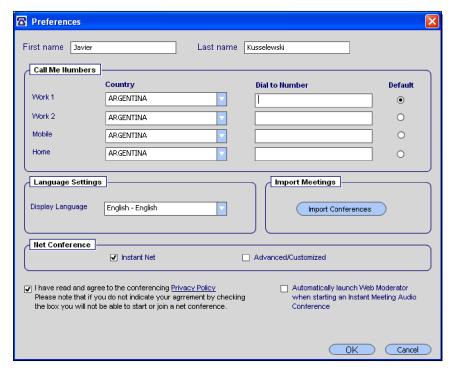

#### Under the Preferences Tab as show below, user should complete the following fields:

- First and last name
- Call me numbers
- Language setting
- Import Conferences
- Net Conferences (if applicable)
- Read and agree to the Privacy Policy
- Enable Web Moderator