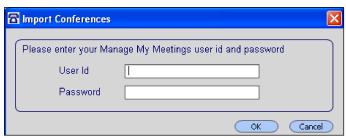

To import conferences, you must have your Manage My Meetings login name and password as show below:

Once the user imports conferences from the Preferences screen or adds conferences from the Manage Meetings screen and an online user is selected, the Start Conference menu will be enabled.